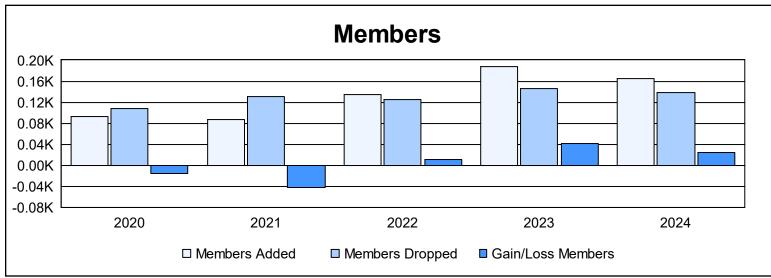

District 111SM As of June 2024 Cumulative

| Year      | New<br>Clubs | Dropped<br>Clubs | Gain/<br>Loss<br>Clubs | New<br>Members | Charter<br>Members | Reinstate<br>Members | Transfer<br>Members | Total<br>Member<br>Added | Total<br>Members<br>Dropped | Gain/<br>Loss<br>Members |
|-----------|--------------|------------------|------------------------|----------------|--------------------|----------------------|---------------------|--------------------------|-----------------------------|--------------------------|
| 2019-2020 | 0            | 0                | 0                      | 80             | 0                  | 1                    | 12                  | 93                       | 108                         | -15                      |
| 2020-2021 | 0            | 0                | 0                      | 78             | 0                  | 5                    | 4                   | 87                       | 130                         | -43                      |
| 2021-2022 | 1            | 0                | 1                      | 104            | 20                 | 0                    | 11                  | 135                      | 124                         | 11                       |
| 2022-2023 | 0            | 0                | 0                      | 169            | 0                  | 1                    | 17                  | 187                      | 146                         | 41                       |
| 2023-2024 | 0            | 0                | 0                      | 155            | 0                  | 1                    | 8                   | 164                      | 139                         | 25                       |
| Average   | 0            | 0                | 0                      | 117            | 4                  | 2                    | 10                  | 133                      | 129                         | 4                        |