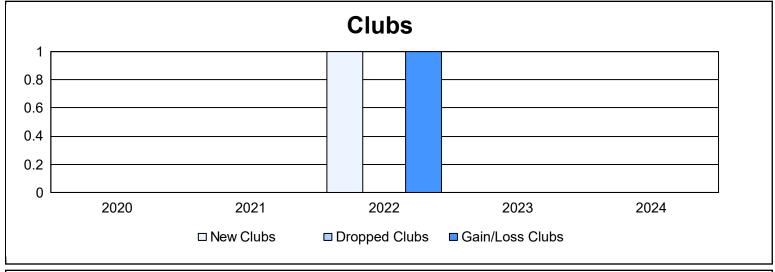

District 111SM As of June 2024 Cumulative

| Year      | New<br>Clubs | Dropped<br>Clubs | Gain/<br>Loss<br>Clubs | New<br>Members | Charter<br>Members | Reinstate<br>Members | Transfer<br>Members | Total<br>Member<br>Added | Total<br>Members<br>Dropped | Gain/<br>Loss<br>Members |
|-----------|--------------|------------------|------------------------|----------------|--------------------|----------------------|---------------------|--------------------------|-----------------------------|--------------------------|
| 2019-2020 | 0            | 0                | 0                      | 80             | 0                  | 1                    | 12                  | 93                       | 108                         | -15                      |
| 2020-2021 | 0            | 0                | 0                      | 78             | 0                  | 5                    | 4                   | 87                       | 130                         | -43                      |
| 2021-2022 | 1            | 0                | 1                      | 104            | 20                 | 0                    | 11                  | 135                      | 124                         | 11                       |
| 2022-2023 | 0            | 0                | 0                      | 169            | 0                  | 1                    | 17                  | 187                      | 146                         | 41                       |
| 2023-2024 | 0            | 0                | 0                      | 155            | 0                  | 1                    | 8                   | 164                      | 139                         | 25                       |
| Average   | 0            | 0                | 0                      | 117            | 4                  | 2                    | 10                  | 133                      | 129                         | 4                        |