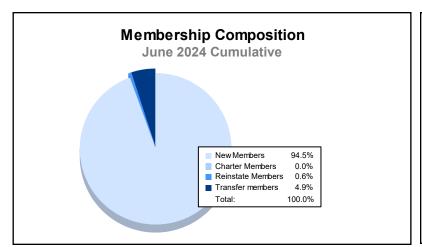

District 111SM As of June 2024 Cumulative

| Year      | New<br>Clubs | Dropped<br>Clubs | Gain/<br>Loss<br>Clubs | New<br>Members | Charter<br>Members | Reinstate<br>Members | Transfer<br>Members | Total<br>Member<br>Added | Total<br>Members<br>Dropped | Gain/<br>Loss<br>Members |
|-----------|--------------|------------------|------------------------|----------------|--------------------|----------------------|---------------------|--------------------------|-----------------------------|--------------------------|
| 2019-2020 | 0            | 0                | 0                      | 80             | 0                  | 1                    | 12                  | 93                       | 108                         | -15                      |
| 2020-2021 | 0            | 0                | 0                      | 78             | 0                  | 5                    | 4                   | 87                       | 130                         | -43                      |
| 2021-2022 | 1            | 0                | 1                      | 104            | 20                 | 0                    | 11                  | 135                      | 124                         | 11                       |
| 2022-2023 | 0            | 0                | 0                      | 169            | 0                  | 1                    | 17                  | 187                      | 146                         | 41                       |
| 2023-2024 | 0            | 0                | 0                      | 155            | 0                  | 1                    | 8                   | 164                      | 139                         | 25                       |
| Average   | 0            | 0                | 0                      | 117            | 4                  | 2                    | 10                  | 133                      | 129                         | 4                        |